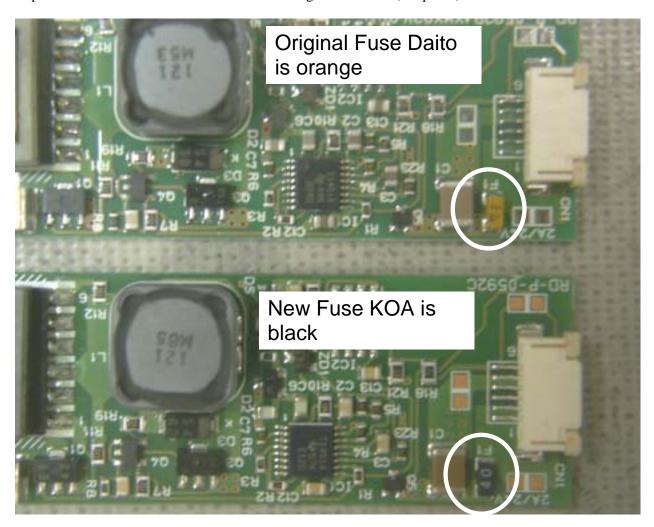

### **Situation:**

The original fuse (see photo) in the DC/AC Inverter board (p/n 0950-3379) is prone to failure in normal use.

#### **Solution/Action:**

Replace the Inverter board with a board containing the new fuse (see photo).